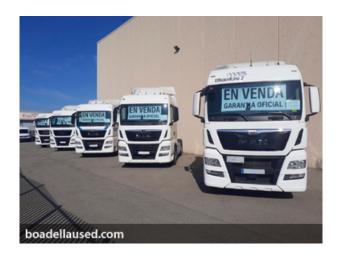

## MAN TGX 18.440 4X2 BLS / TGX 18.480 4X2 BLS

Ref. 020831LL

RENTING ACCESSIBLE, SEVERAL UNITS!!!

OFFER VALID UNTIL END OF STOCK OR 05/31/2019.

12 MONTHS OF OFFICIAL MAN WARRANTY

FOR MORE INFORMATION CONSULT YOUR COMMERCIAL ADVISOR.

RUN!!! IT'S FINISHED!!!

| MAN                                     | MAKE                  |
|-----------------------------------------|-----------------------|
| TGX 18.440 4X2 BLS / TGX 18.480 4X2 BLS | MODEL                 |
| 2015                                    | YEAR                  |
| 440 / 480                               | ENGINE SIZE           |
| EURO 6                                  | NORM                  |
| 400.000 - 450.000                       | KM/HOUR               |
| 100%                                    | STATE OF FRONT WHEELS |
| 100%                                    | STATE OF REAR WHEELS  |
|                                         |                       |