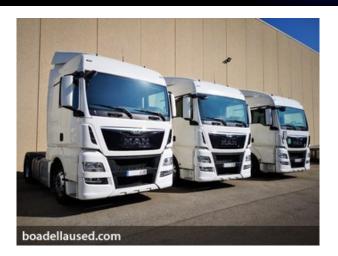

## MAN TGX 18.440 4X2 BLS / TGX 18.480 4X2 BLS

Ref. 020831LL

RENTING ACCESSIBLE, SEVERAL UNITS!!!

OFFER VALID UNTIL END OF STOCK OR 05/31/2019.

12 MONTHS OF OFFICIAL MAN WARRANTY

FOR MORE INFORMATION CONSULT YOUR COMMERCIAL ADVISOR.

RUN!!! IT'S FINISHED!!!

| MAN                                     | MAKE                  |
|-----------------------------------------|-----------------------|
| TGX 18.440 4X2 BLS / TGX 18.480 4X2 BLS | MODEL                 |
| 2015                                    | YEAR                  |
| 440 / 480                               | ENGINE SIZE           |
| EURO 6                                  | NORM                  |
| 400.000 - 450.000                       | KM/HOUR               |
| 100%                                    | STATE OF FRONT WHEELS |
| 100%                                    | STATE OF REAR WHEELS  |
|                                         |                       |