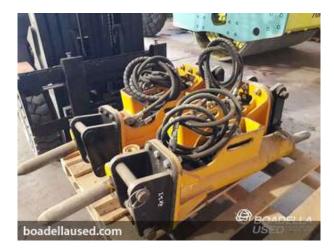

## Martillos Hidráulicos Arrowhead Ref. 021076G

MAKE Arrowhead MODEL R45, R55, R65 i R80 HYDRAULIC EQUIPMENT

- Hammer lines

| Especificaciones          |                 | R40              | R45                  | R55            | R65                | R70            | R75             |
|---------------------------|-----------------|------------------|----------------------|----------------|--------------------|----------------|-----------------|
| Required Flow Rate        | unghe<br>Lin    | 4 - 7<br>14 - 30 | 5-11<br>25-45        | 10-15<br>40-60 | 12 - 18<br>45 - 70 | 14-21<br>55-80 | 54-26<br>65-500 |
| reside de Operación       | pol<br>tor      | 1800<br>120      | 1300<br>90           | \$600<br>110   | 1500<br>110        | 1600<br>155    | 1800<br>120     |
| Now Rate                  | por minuto      | 650-1100         | 650-1100             | 200-1250       | 550 - 1200         | 450-1400       | 550 - 1200      |
| ound Rating               |                 | 112              | 354                  | 117            | 110                | 118            | 121             |
| Númetro de la Herramienta | pulgadas<br>rom | 1.6              | 1.0<br>45            | 2.1<br>55      | 2.6<br>65          | 2.75<br>70     | 1.0<br>75       |
| Peso de Trabajo           | Sec.            | 190<br>85        | 265<br>120           | 330<br>150     | 440<br>200         | 485<br>200     | 675<br>305      |
| oadellaus                 | ed.co           | m                | 2250-A150<br>1.5-2.0 | 23-48          | 10-53              | 11000 DW00     | 12200 UAU0      |