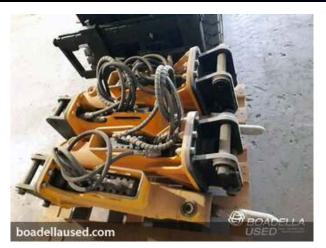

## Martillos Hidráulicos Arrowhead Ref. 021076G

MAKE Arrowhead MODEL R45, R55, R65 i R80 HYDRAULIC EQUIPMENT

- Hammer lines

| Especificaciones          |                 | R40              | R45                  | R55            | R65                | R70            | R75             |
|---------------------------|-----------------|------------------|----------------------|----------------|--------------------|----------------|-----------------|
| Required Flow Rate        | unghe<br>Lin    | 4 - 7<br>14 - 30 | 5-11<br>25-45        | 10-15<br>40-60 | 12 - 18<br>45 - 70 | 14-21<br>55-80 | 54-26<br>65-500 |
| reside de Operación       | pol<br>tor      | 1800<br>120      | 1300<br>90           | \$600<br>110   | 1500<br>110        | 1600<br>155    | 1800<br>120     |
| Now Rate                  | por minuto      | 650-1100         | 650-1100             | 200-1250       | 550 - 1200         | 450-1400       | 550 - 1200      |
| ound Rating               |                 | 112              | 354                  | 117            | 110                | 118            | 121             |
| Númetro de la Herramienta | pulgadas<br>rom | 1.6              | 1.0<br>45            | 2.1<br>55      | 2.6<br>65          | 2.75<br>70     | 1.0<br>75       |
| Peso de Trabajo           | Sec.            | 190<br>85        | 265<br>120           | 330<br>150     | 440<br>200         | 485<br>200     | 675<br>305      |
| oadellaus                 | ed.co           | m                | 2250-A150<br>1.5-2.0 | 23-48          | 10-53              | 11000 DW00     | 12200 UAU0      |