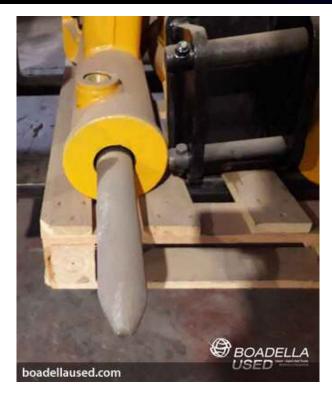

## Martillos Hidráulicos Arrowhead Ref. 021076G

MAKE Arrowhead MODEL R45, R55, R65 i R80 HYDRAULIC EQUIPMENT

- Hammer lines

| Especificaciones          |                 | R40              | R45                  | R55            | R65                | R70            | R75             |
|---------------------------|-----------------|------------------|----------------------|----------------|--------------------|----------------|-----------------|
| Required Flow Rate        | unghe<br>Lin    | 4 - 7<br>14 - 30 | 5-11<br>25-45        | 10-15<br>40-60 | 12 - 18<br>45 - 70 | 14-21<br>55-80 | 54-26<br>65-500 |
| reside de Operación       | pol<br>tor      | 1800<br>120      | 1300<br>90           | \$600<br>110   | 1500<br>110        | 1600<br>155    | 1800<br>120     |
| Now Rate                  | por minuto      | 650-1100         | 650-1100             | 200-1250       | 550 - 1200         | 450-1400       | 550 - 1200      |
| ound Rating               |                 | 112              | 354                  | 117            | 110                | 118            | 121             |
| Númetro de la Herramienta | pulgadas<br>rom | 1.6              | 1.0<br>45            | 2.1<br>55      | 2.6<br>65          | 2.75<br>70     | 1.0<br>75       |
| Peso de Trabajo           | Sec.            | 190<br>85        | 265<br>120           | 330<br>150     | 440<br>200         | 485<br>200     | 675<br>305      |
| oadellaus                 | ed.co           | m                | 2250-A150<br>1.5-2.0 | 23-48          | 10-53              | 11000 DW00     | 12200 UAU0      |