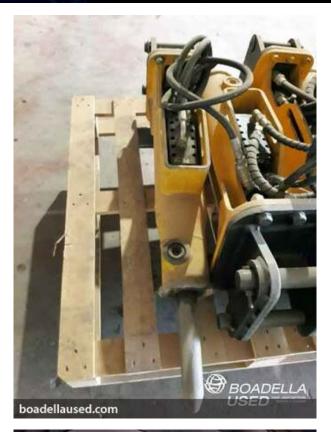

## Martillos Hidráulicos Arrowhead Ref. 021076G

MAKE Arrowhead MODEL R45, R55, R65 i R80 HYDRAULIC EQUIPMENT

- Hammer lines

| Especificaciones          |                 | R40              | R45                  | R55            | R65                | R70            | R75             |
|---------------------------|-----------------|------------------|----------------------|----------------|--------------------|----------------|-----------------|
| Required Flow Rate        | unghe<br>Lin    | 4 - 7<br>14 - 30 | 5-11<br>25-45        | 10-15<br>40-60 | 12 - 18<br>45 - 70 | 14-21<br>55-80 | 54-26<br>65-500 |
| reside de Operación       | pol<br>tor      | 1800<br>120      | 1300<br>90           | \$600<br>110   | 1500<br>110        | 1600<br>155    | 1800<br>120     |
| Now Rate                  | por minuto      | 650-1100         | 650-1100             | 200-1250       | 550 - 1200         | 450-1400       | 550 - 1200      |
| ound Rating               |                 | 112              | 354                  | 117            | 110                | 118            | 121             |
| Númetro de la Herramienta | pulgadas<br>rom | 1.6              | 1.0<br>45            | 2.1<br>55      | 2.6<br>65          | 2.75<br>70     | 1.0<br>75       |
| Peso de Trabajo           | Sec.            | 190<br>85        | 265<br>120           | 330<br>150     | 440<br>200         | 485<br>200     | 675<br>305      |
| oadellaus                 | ed.co           | m                | 2250-A150<br>1.5-2.0 | 23-48          | 10-53              | 11000 DW00     | 12200 UAU0      |